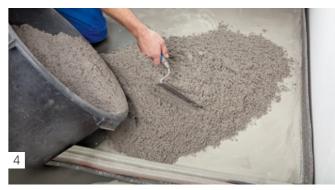

■ Easy incorporation of pipes and cables

■ Before starting, lay out tools and material

Priming

Application of the mixed adhesion bridge

■ Spread the mixed BLANKE BASEMAX wet in wet

Compress and trowel up

■ Smooth. Ready for installation after 12 hours