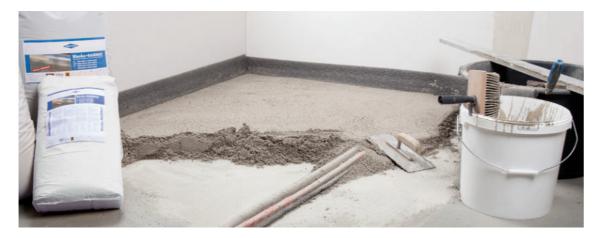

BLANKE BASEMAX consists of a light filler in the form of expanded glass granulate and a cement-based bonding agent. Mixing with water creates the easy levelling from the two components which binds with the uneven surfaces – no matter whether concrete, screed, chipboard or wood flooring – it can be levelled from just 5 mm right up to 100 mm. BLANKE BASEMAX distinguishes itself through its extreme low weight properties, which only accounts to 25% of a comparable conventional screed. After just 12 hours, BLANKE BASEMAX is set and the Blanke flooring systems can be directly bonded and installed.

■ Easy incorporation of pipes and cables

■ Before starting, lay out tools and material

Priming

Application of the mixed adhesion bridge

■ Spread the mixed BLANKE BASEMAX wet in wet

Compress and trowel up

■ Smooth. Ready for installation after 12 hours