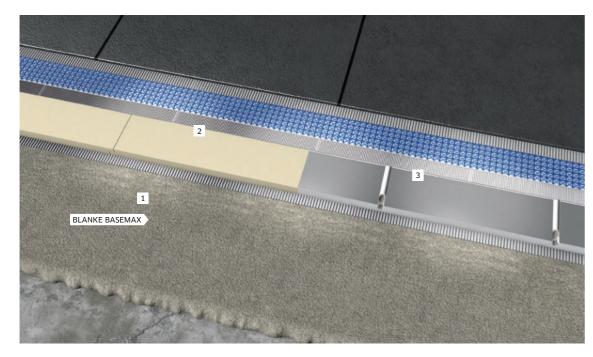

## EASY LEVELLING - FROM 5 TO 100 MM!

1 BLANKE BASEMAX 2 BLANKE PERMATFLOOR 3 BLANKE PERMATOP

BLANKE BASEMAX consists of a light filler in the form of expanded glass granulate and a cement-based bonding agent. Mixing with water creates the easy levelling from the two components which binds with the uneven surfaces – no matter whether concrete, screed, chipboard or wood flooring – it can be levelled from just 5 mm right up to 100 mm. BLANKE BASEMAX distinguishes itself through its extreme low weight properties, which only accounts to 25% of a comparable conventional screed. After just 12 hours, BLANKE BASEMAX is set and the Blanke flooring systems can be directly bonded and installed.