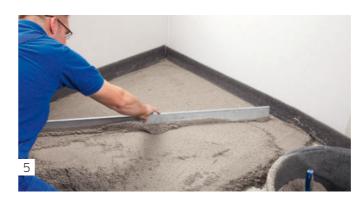

■ Easy incorporation of pipes and cables

■ Before starting, lay out tools and material

Priming

Application of the mixed adhesion bridge

■ Spread the mixed BLANKE BASEMAX wet in wet

Compress and trowel up

■ Smooth. Ready for installation after 12 hours