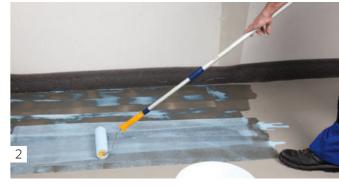

■ Easy incorporation of pipes and cables

■ Before starting, lay out tools and material

Priming

Application of the mixed adhesion bridge

■ Spread the mixed BLANKE BASEMAX wet in wet

Compress and trowel up

■ Smooth. Ready for installation after 12 hours