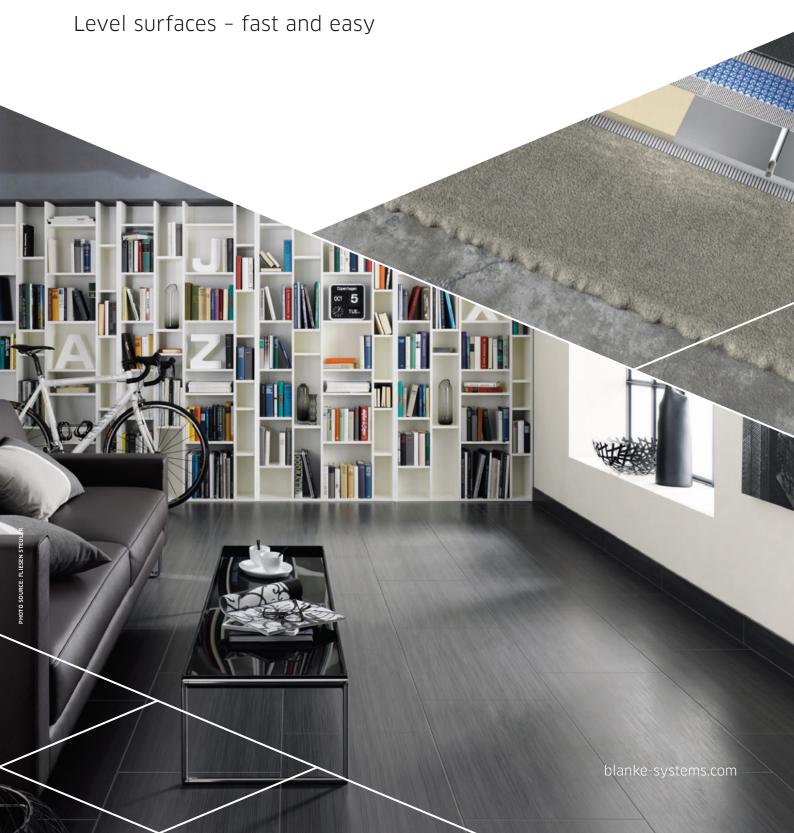

## EASY LEVELLING - FROM 5 TO 100 MM!

1 BLANKE BASEMAX 2 BLANKE PERMATFLOOR 3 BLANKE PERMATOP

#### LEVEL SURFACES - FAST AND EASY

- > Low static load due to light weight only about 25% the weight of conventional screed
- > Economical through a high proportion of light materials
- > Two-component system creates a permanent, fixed adhesion
- > High time savings quick drying and installation ready after 12 hours
- > Levels surfaces from just 5 mm up to 100 mm

BLANKE BASEMAX consists of a light filler in the form of expanded glass granulate and a cement-based bonding agent. Mixing with water creates the easy levelling from the two components which binds with the uneven surfaces – no matter whether concrete, screed, chipboard or wood flooring – it can be levelled from just 5 mm right up to 100 mm. BLANKE BASEMAX distinguishes itself through its extreme low weight properties, which only accounts to 25% of a comparable conventional screed. After just 12 hours, BLANKE BASEMAX is set and the Blanke flooring systems can be directly bonded and installed.