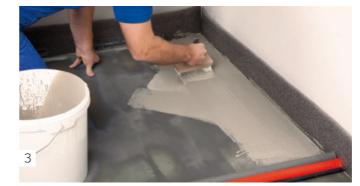

■ Easy incorporation of pipes and cables

■ Before starting, lay out tools and material

Priming

Application of the mixed adhesion bridge

■ Spread the mixed BLANKE BASEMAX wet in wet

Compress and trowel up

■ Smooth. Ready for installation after 12 hours